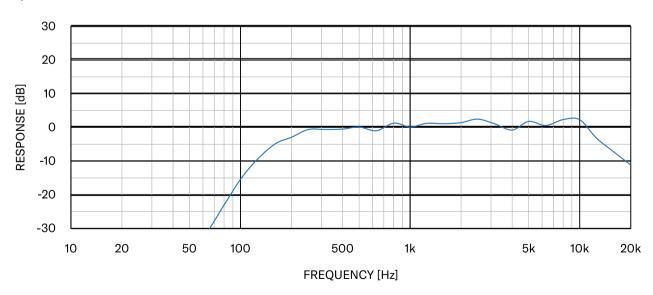

Specifications 1/5

| escription            |              | Wireless Microphone                                                                                 |
|-----------------------|--------------|-----------------------------------------------------------------------------------------------------|
| colour                |              | Black                                                                                               |
| imensions (W x D x H) |              | W 89.0 mm x D 89.0 mm x H 26.0 mm (including rubber feet)                                           |
| Veight                |              | 130 g (including battery)                                                                           |
| Pirectivity           |              | Unidirectional                                                                                      |
| requency Response     |              | 160 Hz - 16 kHz                                                                                     |
| ensitivity            |              | -15.4 dBFS/Pa                                                                                       |
| ower                  |              | Rechargeable Li-ion Battery 3.6 V 2350 mA/h. For Charge I/F: USB Type C, RM-WCH-8 Charger I/F (4pir |
| aximum Power Consur   | mntion       | 5.0 V 0.7 A                                                                                         |
| attery                | Talk Time    | Approximately 20 hours                                                                              |
| attory                | Standby Time | 7 days                                                                                              |
|                       | Charge Time  | Full charging: 5 hours (80% charging: 3 hours)                                                      |
| Operation             | Temperature  | 0°C - 40°C                                                                                          |
| Орстанон              | Humidity     | 20% - 85% (no condensation)                                                                         |
| Charging              | Temperature  | 5°C - 40°C                                                                                          |
| Gharging              | Humidity     | 20% - 85% (no condensation)                                                                         |
| torage                | Temperature  | -20°C - 60°C                                                                                        |
| oraye                 | <del></del>  |                                                                                                     |
| diantoro              | Humidity     | 10% - 90% (no condensation)                                                                         |
| dicators              |              | Mic (3 colours) x 1, Battery (3 colours) x 1                                                        |
| uttons<br>O           |              | Mic x 1, Battery x 1, Pair x 1                                                                      |
|                       |              | USB Type C (for battery charging) x 1, Charger I/F (4pin) x 1                                       |
| ccessories            |              | Battery (RM-WBT) x 1, Owner's Manual x 1                                                            |
| otions                |              | Replacement Battery RM-WBT                                                                          |
| 1-WOM                 |              |                                                                                                     |
| escription            |              | Wireless Microphone                                                                                 |
| blour                 |              | Black                                                                                               |
| mensions (W x D x H)  |              | W 89.0 mm x D 89.0 mm x H 26.0 mm (including rubber feet)                                           |
| eight                 |              | 126 g (including battery)                                                                           |
| rectivity             |              | Omnidirectional                                                                                     |
| equency Response      |              | 160 Hz - 16 kHz                                                                                     |
| ensitivity            |              | -14 dBFS/Pa                                                                                         |
| ower                  |              | Rechargeable Li-ion Battery 3.6 V 2350 mA/h. For Charge I/F: USB Type C, RM-WCH Charger I/F (4pin)  |
| aximum Power Consur   | mption       | 5.0 V 0.7 A                                                                                         |
| attery                | Talk Time    | Approximately 20 hours                                                                              |
|                       | Standby Time | 7 days                                                                                              |
|                       | Charge Time  | Full charging: 5 hours (80% charging: 3 hours)                                                      |
| Operation             | Temperature  | 0°C - 40°C                                                                                          |
|                       | Humidity     | 20% - 85% (no condensation)                                                                         |
| Charging              | Temperature  | 5°C - 40°C                                                                                          |
|                       | Humidity     | 20% - 85% (no condensation)                                                                         |
| orage                 | Temperature  | -20°C - 60°C                                                                                        |
|                       | Humidity     | 10% - 90% (no condensation)                                                                         |
| ndicators             |              | Mic (3 colours) x 1, Battery (3 colours) x 1                                                        |
| uttons                |              | Mic x 4, Battery x 1, Pair x 1                                                                      |
|                       |              |                                                                                                     |
| 0                     |              | USB TypeC (for battery charging) x 1, Charger I/F (4pin) x 1                                        |