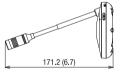

Specifications 1/5

| escription            |              | Wireless Microphone                                                                                 |
|-----------------------|--------------|-----------------------------------------------------------------------------------------------------|
| colour                |              | Black                                                                                               |
| imensions (W x D x H) |              | W 89.0 mm x D 89.0 mm x H 26.0 mm (including rubber feet)                                           |
| Veight                |              | 130 g (including battery)                                                                           |
| Pirectivity           |              | Unidirectional                                                                                      |
| requency Response     |              | 160 Hz - 16 kHz                                                                                     |
| ensitivity            |              | -15.4 dBFS/Pa                                                                                       |
| ower                  |              | Rechargeable Li-ion Battery 3.6 V 2350 mA/h. For Charge I/F: USB Type C, RM-WCH-8 Charger I/F (4pir |
| aximum Power Consur   | mntion       | 5.0 V 0.7 A                                                                                         |
| attery                | Talk Time    | Approximately 20 hours                                                                              |
| attory                | Standby Time | 7 days                                                                                              |
|                       | Charge Time  | Full charging: 5 hours (80% charging: 3 hours)                                                      |
| Operation             | Temperature  | 0°C - 40°C                                                                                          |
| Орстанон              | Humidity     | 20% - 85% (no condensation)                                                                         |
| Charging              | Temperature  | 5°C - 40°C                                                                                          |
| Gharging              | Humidity     | 20% - 85% (no condensation)                                                                         |
| torage                | Temperature  | -20°C - 60°C                                                                                        |
| oraye                 | <del></del>  |                                                                                                     |
| diantoro              | Humidity     | 10% - 90% (no condensation)                                                                         |
| dicators              |              | Mic (3 colours) x 1, Battery (3 colours) x 1                                                        |
| uttons<br>O           |              | Mic x 1, Battery x 1, Pair x 1                                                                      |
|                       |              | USB Type C (for battery charging) x 1, Charger I/F (4pin) x 1                                       |
| ccessories            |              | Battery (RM-WBT) x 1, Owner's Manual x 1                                                            |
| otions                |              | Replacement Battery RM-WBT                                                                          |
| 1-WOM                 |              |                                                                                                     |
| escription            |              | Wireless Microphone                                                                                 |
| blour                 |              | Black                                                                                               |
| mensions (W x D x H)  |              | W 89.0 mm x D 89.0 mm x H 26.0 mm (including rubber feet)                                           |
| eight                 |              | 126 g (including battery)                                                                           |
| rectivity             |              | Omnidirectional                                                                                     |
| equency Response      |              | 160 Hz - 16 kHz                                                                                     |
| ensitivity            |              | -14 dBFS/Pa                                                                                         |
| ower                  |              | Rechargeable Li-ion Battery 3.6 V 2350 mA/h. For Charge I/F: USB Type C, RM-WCH Charger I/F (4pin)  |
| aximum Power Consur   | mption       | 5.0 V 0.7 A                                                                                         |
| attery                | Talk Time    | Approximately 20 hours                                                                              |
|                       | Standby Time | 7 days                                                                                              |
|                       | Charge Time  | Full charging: 5 hours (80% charging: 3 hours)                                                      |
| Operation             | Temperature  | 0°C - 40°C                                                                                          |
|                       | Humidity     | 20% - 85% (no condensation)                                                                         |
| Charging              | Temperature  | 5°C - 40°C                                                                                          |
|                       | Humidity     | 20% - 85% (no condensation)                                                                         |
| orage                 | Temperature  | -20°C - 60°C                                                                                        |
|                       | Humidity     | 10% - 90% (no condensation)                                                                         |
| ndicators             |              | Mic (3 colours) x 1, Battery (3 colours) x 1                                                        |
| uttons                |              | Mic x 4, Battery x 1, Pair x 1                                                                      |
|                       |              |                                                                                                     |
| 0                     |              | USB TypeC (for battery charging) x 1, Charger I/F (4pin) x 1                                        |