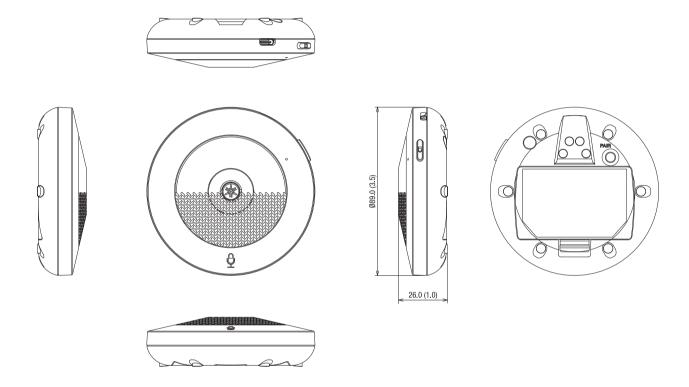

Specifications 1/5

| escription            |              | Wireless Microphone                                                                                 |
|-----------------------|--------------|-----------------------------------------------------------------------------------------------------|
| colour                |              | Black                                                                                               |
| imensions (W x D x H) |              | W 89.0 mm x D 89.0 mm x H 26.0 mm (including rubber feet)                                           |
| Veight                |              | 130 g (including battery)                                                                           |
| Pirectivity           |              | Unidirectional                                                                                      |
| requency Response     |              | 160 Hz - 16 kHz                                                                                     |
| ensitivity            |              | -15.4 dBFS/Pa                                                                                       |
| ower                  |              | Rechargeable Li-ion Battery 3.6 V 2350 mA/h. For Charge I/F: USB Type C, RM-WCH-8 Charger I/F (4pir |
| aximum Power Consur   | mntion       | 5.0 V 0.7 A                                                                                         |
| attery                | Talk Time    | Approximately 20 hours                                                                              |
| attory                | Standby Time | 7 days                                                                                              |
|                       | Charge Time  | Full charging: 5 hours (80% charging: 3 hours)                                                      |
| Operation             | Temperature  | 0°C - 40°C                                                                                          |
| Орстанон              | Humidity     | 20% - 85% (no condensation)                                                                         |
| Charging              | Temperature  | 5°C - 40°C                                                                                          |
| Gharging              | Humidity     | 20% - 85% (no condensation)                                                                         |
| torage                | Temperature  | -20°C - 60°C                                                                                        |
| oraye                 | <del></del>  |                                                                                                     |
| diantoro              | Humidity     | 10% - 90% (no condensation)                                                                         |
| dicators              |              | Mic (3 colours) x 1, Battery (3 colours) x 1                                                        |
| uttons<br>O           |              | Mic x 1, Battery x 1, Pair x 1                                                                      |
|                       |              | USB Type C (for battery charging) x 1, Charger I/F (4pin) x 1                                       |
| ccessories            |              | Battery (RM-WBT) x 1, Owner's Manual x 1                                                            |
| otions                |              | Replacement Battery RM-WBT                                                                          |
| 1-WOM                 |              |                                                                                                     |
| escription            |              | Wireless Microphone                                                                                 |
| blour                 |              | Black                                                                                               |
| mensions (W x D x H)  |              | W 89.0 mm x D 89.0 mm x H 26.0 mm (including rubber feet)                                           |
| eight                 |              | 126 g (including battery)                                                                           |
| rectivity             |              | Omnidirectional                                                                                     |
| equency Response      |              | 160 Hz - 16 kHz                                                                                     |
| ensitivity            |              | -14 dBFS/Pa                                                                                         |
| ower                  |              | Rechargeable Li-ion Battery 3.6 V 2350 mA/h. For Charge I/F: USB Type C, RM-WCH Charger I/F (4pin)  |
| aximum Power Consur   | mption       | 5.0 V 0.7 A                                                                                         |
| attery                | Talk Time    | Approximately 20 hours                                                                              |
|                       | Standby Time | 7 days                                                                                              |
|                       | Charge Time  | Full charging: 5 hours (80% charging: 3 hours)                                                      |
| Operation             | Temperature  | 0°C - 40°C                                                                                          |
|                       | Humidity     | 20% - 85% (no condensation)                                                                         |
| Charging              | Temperature  | 5°C - 40°C                                                                                          |
|                       | Humidity     | 20% - 85% (no condensation)                                                                         |
| orage                 | Temperature  | -20°C - 60°C                                                                                        |
|                       | Humidity     | 10% - 90% (no condensation)                                                                         |
| ndicators             |              | Mic (3 colours) x 1, Battery (3 colours) x 1                                                        |
| uttons                |              | Mic x 4, Battery x 1, Pair x 1                                                                      |
|                       |              |                                                                                                     |
| 0                     |              | USB TypeC (for battery charging) x 1, Charger I/F (4pin) x 1                                        |