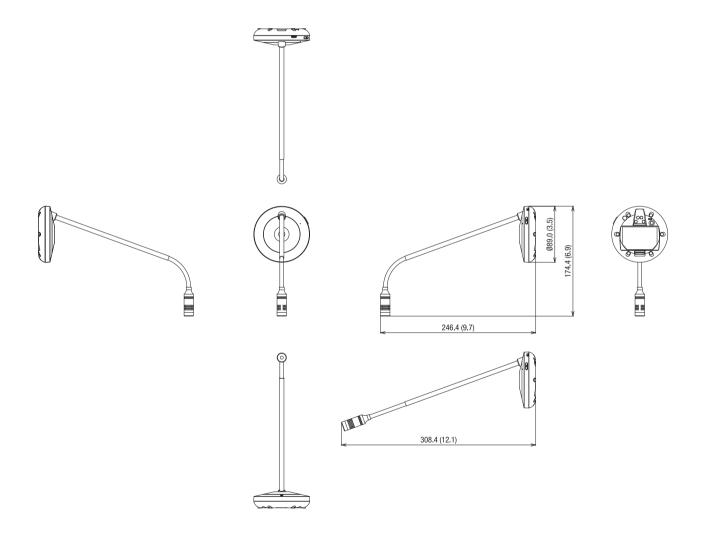

### **Features**

- Wireless system using 1.9 GHz, composed of access point, microphone, and charging station
- The access point supports 8 channels
- Available microphone formfactors: 6" (15 cm) gooseneck, 12" (30 cm) gooseneck, omnidirectional boundary, and cardioid directional boundary
- Approximately 20 hours of continuous microphone operation time using the included Li-ion battery
- Standard network audio support for "Dante"
- Utilizes one PoE+ network cable connection avoiding wiring problems and enabling audio control via Dante
- The Web UI Setup Wizard allows for effortless configuration, microphone pairing, audio routing, and other system management