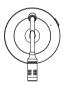

### **Features**

- Wireless system using 1.9 GHz, composed of access point, microphone, and charging station
- The access point supports 8 channels
- Available microphone formfactors: 6" (15 cm) gooseneck, 12" (30 cm) gooseneck, omnidirectional boundary, and cardioid directional boundary
- Approximately 20 hours of continuous microphone operation time using the included Li-ion battery
- Standard network audio support for "Dante"
- Utilizes one PoE+ network cable connection avoiding wiring problems and enabling audio control via Dante
- The Web UI Setup Wizard allows for effortless configuration, microphone pairing, audio routing, and other system management