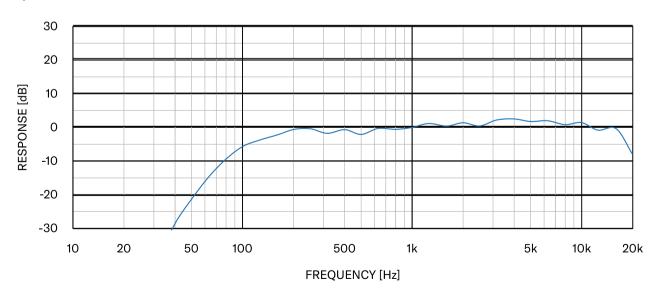

Specifications 1/5

| escription            |              | Wireless Microphone                                                                                 |
|-----------------------|--------------|-----------------------------------------------------------------------------------------------------|
| colour                |              | Black                                                                                               |
| imensions (W x D x H) |              | W 89.0 mm x D 89.0 mm x H 26.0 mm (including rubber feet)                                           |
| Veight                |              | 130 g (including battery)                                                                           |
| Pirectivity           |              | Unidirectional                                                                                      |
| requency Response     |              | 160 Hz - 16 kHz                                                                                     |
| ensitivity            |              | -15.4 dBFS/Pa                                                                                       |
| ower                  |              | Rechargeable Li-ion Battery 3.6 V 2350 mA/h. For Charge I/F: USB Type C, RM-WCH-8 Charger I/F (4pir |
| aximum Power Consur   | mntion       | 5.0 V 0.7 A                                                                                         |
| attery                | Talk Time    | Approximately 20 hours                                                                              |
| attory                | Standby Time | 7 days                                                                                              |
|                       | Charge Time  | Full charging: 5 hours (80% charging: 3 hours)                                                      |
| Operation             | Temperature  | 0°C - 40°C                                                                                          |
| Орстанон              | Humidity     | 20% - 85% (no condensation)                                                                         |
| Charging              | Temperature  | 5°C - 40°C                                                                                          |
| Gharging              | Humidity     | 20% - 85% (no condensation)                                                                         |
| torage                | Temperature  | -20°C - 60°C                                                                                        |
| oraye                 | <del></del>  |                                                                                                     |
| diantoro              | Humidity     | 10% - 90% (no condensation)                                                                         |
| dicators              |              | Mic (3 colours) x 1, Battery (3 colours) x 1                                                        |
| uttons<br>O           |              | Mic x 1, Battery x 1, Pair x 1                                                                      |
|                       |              | USB Type C (for battery charging) x 1, Charger I/F (4pin) x 1                                       |
| ccessories            |              | Battery (RM-WBT) x 1, Owner's Manual x 1                                                            |
| otions                |              | Replacement Battery RM-WBT                                                                          |
| 1-WOM                 |              |                                                                                                     |
| escription            |              | Wireless Microphone                                                                                 |
| blour                 |              | Black                                                                                               |
| mensions (W x D x H)  |              | W 89.0 mm x D 89.0 mm x H 26.0 mm (including rubber feet)                                           |
| eight                 |              | 126 g (including battery)                                                                           |
| rectivity             |              | Omnidirectional                                                                                     |
| equency Response      |              | 160 Hz - 16 kHz                                                                                     |
| ensitivity            |              | -14 dBFS/Pa                                                                                         |
| ower                  |              | Rechargeable Li-ion Battery 3.6 V 2350 mA/h. For Charge I/F: USB Type C, RM-WCH Charger I/F (4pin)  |
| aximum Power Consur   | mption       | 5.0 V 0.7 A                                                                                         |
| attery                | Talk Time    | Approximately 20 hours                                                                              |
|                       | Standby Time | 7 days                                                                                              |
|                       | Charge Time  | Full charging: 5 hours (80% charging: 3 hours)                                                      |
| Operation             | Temperature  | 0°C - 40°C                                                                                          |
|                       | Humidity     | 20% - 85% (no condensation)                                                                         |
| Charging              | Temperature  | 5°C - 40°C                                                                                          |
|                       | Humidity     | 20% - 85% (no condensation)                                                                         |
| orage                 | Temperature  | -20°C - 60°C                                                                                        |
|                       | Humidity     | 10% - 90% (no condensation)                                                                         |
| ndicators             |              | Mic (3 colours) x 1, Battery (3 colours) x 1                                                        |
| uttons                |              | Mic x 4, Battery x 1, Pair x 1                                                                      |
|                       |              |                                                                                                     |
| 0                     |              | USB TypeC (for battery charging) x 1, Charger I/F (4pin) x 1                                        |