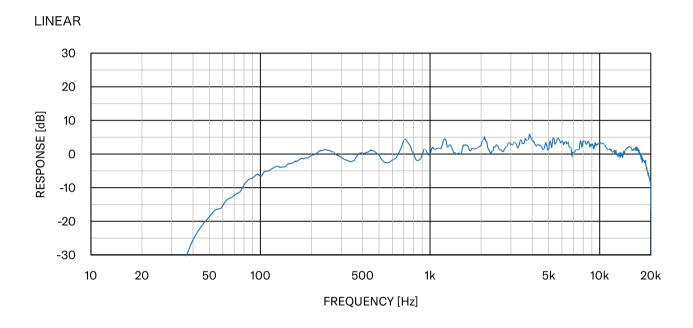

Specifications 1/5

| escription            |              | Wireless Microphone                                                                                 |
|-----------------------|--------------|-----------------------------------------------------------------------------------------------------|
| colour                |              | Black                                                                                               |
| imensions (W x D x H) |              | W 89.0 mm x D 89.0 mm x H 26.0 mm (including rubber feet)                                           |
| Veight                |              | 130 g (including battery)                                                                           |
| Pirectivity           |              | Unidirectional                                                                                      |
| requency Response     |              | 160 Hz - 16 kHz                                                                                     |
| ensitivity            |              | -15.4 dBFS/Pa                                                                                       |
| ower                  |              | Rechargeable Li-ion Battery 3.6 V 2350 mA/h. For Charge I/F: USB Type C, RM-WCH-8 Charger I/F (4pir |
| aximum Power Consur   | mntion       | 5.0 V 0.7 A                                                                                         |
| attery                | Talk Time    | Approximately 20 hours                                                                              |
| attory                | Standby Time | 7 days                                                                                              |
|                       | Charge Time  | Full charging: 5 hours (80% charging: 3 hours)                                                      |
| Operation             | Temperature  | 0°C - 40°C                                                                                          |
| Орстанон              | Humidity     | 20% - 85% (no condensation)                                                                         |
| Charging              | Temperature  | 5°C - 40°C                                                                                          |
| Gharging              | Humidity     | 20% - 85% (no condensation)                                                                         |
| torage                | Temperature  | -20°C - 60°C                                                                                        |
| oraye                 | <del></del>  |                                                                                                     |
| diantoro              | Humidity     | 10% - 90% (no condensation)                                                                         |
| dicators              |              | Mic (3 colours) x 1, Battery (3 colours) x 1                                                        |
| uttons<br>O           |              | Mic x 1, Battery x 1, Pair x 1                                                                      |
|                       |              | USB Type C (for battery charging) x 1, Charger I/F (4pin) x 1                                       |
| ccessories            |              | Battery (RM-WBT) x 1, Owner's Manual x 1                                                            |
| otions                |              | Replacement Battery RM-WBT                                                                          |
| 1-WOM                 |              |                                                                                                     |
| escription            |              | Wireless Microphone                                                                                 |
| blour                 |              | Black                                                                                               |
| mensions (W x D x H)  |              | W 89.0 mm x D 89.0 mm x H 26.0 mm (including rubber feet)                                           |
| eight                 |              | 126 g (including battery)                                                                           |
| rectivity             |              | Omnidirectional                                                                                     |
| equency Response      |              | 160 Hz - 16 kHz                                                                                     |
| ensitivity            |              | -14 dBFS/Pa                                                                                         |
| ower                  |              | Rechargeable Li-ion Battery 3.6 V 2350 mA/h. For Charge I/F: USB Type C, RM-WCH Charger I/F (4pin)  |
| aximum Power Consur   | mption       | 5.0 V 0.7 A                                                                                         |
| attery                | Talk Time    | Approximately 20 hours                                                                              |
|                       | Standby Time | 7 days                                                                                              |
|                       | Charge Time  | Full charging: 5 hours (80% charging: 3 hours)                                                      |
| Operation             | Temperature  | 0°C - 40°C                                                                                          |
|                       | Humidity     | 20% - 85% (no condensation)                                                                         |
| Charging              | Temperature  | 5°C - 40°C                                                                                          |
|                       | Humidity     | 20% - 85% (no condensation)                                                                         |
| orage                 | Temperature  | -20°C - 60°C                                                                                        |
|                       | Humidity     | 10% - 90% (no condensation)                                                                         |
| ndicators             |              | Mic (3 colours) x 1, Battery (3 colours) x 1                                                        |
| uttons                |              | Mic x 4, Battery x 1, Pair x 1                                                                      |
|                       |              |                                                                                                     |
| 0                     |              | USB TypeC (for battery charging) x 1, Charger I/F (4pin) x 1                                        |