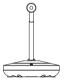

Specifications 1/5

| escription            |              | Wireless Microphone                                                                                 |
|-----------------------|--------------|-----------------------------------------------------------------------------------------------------|
| colour                |              | Black                                                                                               |
| imensions (W x D x H) |              | W 89.0 mm x D 89.0 mm x H 26.0 mm (including rubber feet)                                           |
| Veight                |              | 130 g (including battery)                                                                           |
| Pirectivity           |              | Unidirectional                                                                                      |
| requency Response     |              | 160 Hz - 16 kHz                                                                                     |
| ensitivity            |              | -15.4 dBFS/Pa                                                                                       |
| ower                  |              | Rechargeable Li-ion Battery 3.6 V 2350 mA/h. For Charge I/F: USB Type C, RM-WCH-8 Charger I/F (4pir |
| aximum Power Consur   | mntion       | 5.0 V 0.7 A                                                                                         |
| attery                | Talk Time    | Approximately 20 hours                                                                              |
| attory                | Standby Time | 7 days                                                                                              |
|                       | Charge Time  | Full charging: 5 hours (80% charging: 3 hours)                                                      |
| Operation             | Temperature  | 0°C - 40°C                                                                                          |
| Орстанон              | Humidity     | 20% - 85% (no condensation)                                                                         |
| Charging              | Temperature  | 5°C - 40°C                                                                                          |
| Gharging              | Humidity     | 20% - 85% (no condensation)                                                                         |
| torage                | Temperature  | -20°C - 60°C                                                                                        |
| oraye                 | <del></del>  |                                                                                                     |
| diantoro              | Humidity     | 10% - 90% (no condensation)                                                                         |
| dicators              |              | Mic (3 colours) x 1, Battery (3 colours) x 1                                                        |
| uttons<br>O           |              | Mic x 1, Battery x 1, Pair x 1                                                                      |
|                       |              | USB Type C (for battery charging) x 1, Charger I/F (4pin) x 1                                       |
| ccessories            |              | Battery (RM-WBT) x 1, Owner's Manual x 1                                                            |
| otions                |              | Replacement Battery RM-WBT                                                                          |
| 1-WOM                 |              |                                                                                                     |
| escription            |              | Wireless Microphone                                                                                 |
| blour                 |              | Black                                                                                               |
| mensions (W x D x H)  |              | W 89.0 mm x D 89.0 mm x H 26.0 mm (including rubber feet)                                           |
| eight                 |              | 126 g (including battery)                                                                           |
| rectivity             |              | Omnidirectional                                                                                     |
| equency Response      |              | 160 Hz - 16 kHz                                                                                     |
| ensitivity            |              | -14 dBFS/Pa                                                                                         |
| ower                  |              | Rechargeable Li-ion Battery 3.6 V 2350 mA/h. For Charge I/F: USB Type C, RM-WCH Charger I/F (4pin)  |
| aximum Power Consur   | mption       | 5.0 V 0.7 A                                                                                         |
| attery                | Talk Time    | Approximately 20 hours                                                                              |
|                       | Standby Time | 7 days                                                                                              |
|                       | Charge Time  | Full charging: 5 hours (80% charging: 3 hours)                                                      |
| Operation             | Temperature  | 0°C - 40°C                                                                                          |
|                       | Humidity     | 20% - 85% (no condensation)                                                                         |
| Charging              | Temperature  | 5°C - 40°C                                                                                          |
|                       | Humidity     | 20% - 85% (no condensation)                                                                         |
| orage                 | Temperature  | -20°C - 60°C                                                                                        |
|                       | Humidity     | 10% - 90% (no condensation)                                                                         |
| ndicators             |              | Mic (3 colours) x 1, Battery (3 colours) x 1                                                        |
| uttons                |              | Mic x 4, Battery x 1, Pair x 1                                                                      |
|                       |              |                                                                                                     |
| 0                     |              | USB TypeC (for battery charging) x 1, Charger I/F (4pin) x 1                                        |