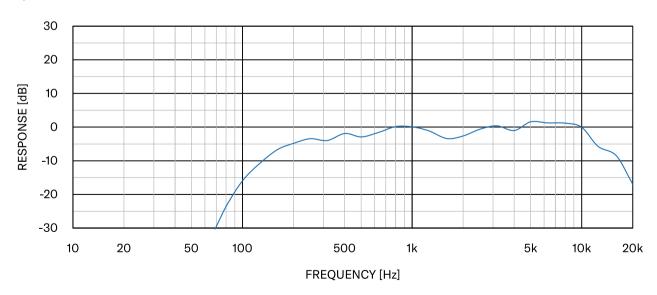

Specifications 1/5

| escription            |              | Wireless Microphone                                                                                 |
|-----------------------|--------------|-----------------------------------------------------------------------------------------------------|
| colour                |              | Black                                                                                               |
| imensions (W x D x H) |              | W 89.0 mm x D 89.0 mm x H 26.0 mm (including rubber feet)                                           |
| Veight                |              | 130 g (including battery)                                                                           |
| Pirectivity           |              | Unidirectional                                                                                      |
| requency Response     |              | 160 Hz - 16 kHz                                                                                     |
| ensitivity            |              | -15.4 dBFS/Pa                                                                                       |
| ower                  |              | Rechargeable Li-ion Battery 3.6 V 2350 mA/h. For Charge I/F: USB Type C, RM-WCH-8 Charger I/F (4pir |
| aximum Power Consur   | mntion       | 5.0 V 0.7 A                                                                                         |
| attery                | Talk Time    | Approximately 20 hours                                                                              |
| attory                | Standby Time | 7 days                                                                                              |
|                       | Charge Time  | Full charging: 5 hours (80% charging: 3 hours)                                                      |
| Operation             | Temperature  | 0°C - 40°C                                                                                          |
| Орстанон              | Humidity     | 20% - 85% (no condensation)                                                                         |
| Charging              | Temperature  | 5°C - 40°C                                                                                          |
| Gharging              | Humidity     | 20% - 85% (no condensation)                                                                         |
| torage                | Temperature  | -20°C - 60°C                                                                                        |
| oraye                 | <del></del>  |                                                                                                     |
| diantoro              | Humidity     | 10% - 90% (no condensation)                                                                         |
| dicators              |              | Mic (3 colours) x 1, Battery (3 colours) x 1                                                        |
| uttons<br>O           |              | Mic x 1, Battery x 1, Pair x 1                                                                      |
|                       |              | USB Type C (for battery charging) x 1, Charger I/F (4pin) x 1                                       |
| ccessories            |              | Battery (RM-WBT) x 1, Owner's Manual x 1                                                            |
| otions                |              | Replacement Battery RM-WBT                                                                          |
| 1-WOM                 |              |                                                                                                     |
| escription            |              | Wireless Microphone                                                                                 |
| blour                 |              | Black                                                                                               |
| mensions (W x D x H)  |              | W 89.0 mm x D 89.0 mm x H 26.0 mm (including rubber feet)                                           |
| eight                 |              | 126 g (including battery)                                                                           |
| rectivity             |              | Omnidirectional                                                                                     |
| equency Response      |              | 160 Hz - 16 kHz                                                                                     |
| ensitivity            |              | -14 dBFS/Pa                                                                                         |
| ower                  |              | Rechargeable Li-ion Battery 3.6 V 2350 mA/h. For Charge I/F: USB Type C, RM-WCH Charger I/F (4pin)  |
| aximum Power Consur   | mption       | 5.0 V 0.7 A                                                                                         |
| attery                | Talk Time    | Approximately 20 hours                                                                              |
|                       | Standby Time | 7 days                                                                                              |
|                       | Charge Time  | Full charging: 5 hours (80% charging: 3 hours)                                                      |
| Operation             | Temperature  | 0°C - 40°C                                                                                          |
|                       | Humidity     | 20% - 85% (no condensation)                                                                         |
| Charging              | Temperature  | 5°C - 40°C                                                                                          |
|                       | Humidity     | 20% - 85% (no condensation)                                                                         |
| orage                 | Temperature  | -20°C - 60°C                                                                                        |
|                       | Humidity     | 10% - 90% (no condensation)                                                                         |
| ndicators             |              | Mic (3 colours) x 1, Battery (3 colours) x 1                                                        |
| uttons                |              | Mic x 4, Battery x 1, Pair x 1                                                                      |
|                       |              |                                                                                                     |
| 0                     |              | USB TypeC (for battery charging) x 1, Charger I/F (4pin) x 1                                        |