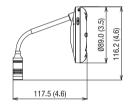

Specifications 1/5

| escription            |              | Wireless Microphone                                                                                 |
|-----------------------|--------------|-----------------------------------------------------------------------------------------------------|
| colour                |              | Black                                                                                               |
| imensions (W x D x H) |              | W 89.0 mm x D 89.0 mm x H 26.0 mm (including rubber feet)                                           |
| Veight                |              | 130 g (including battery)                                                                           |
| Pirectivity           |              | Unidirectional                                                                                      |
| requency Response     |              | 160 Hz - 16 kHz                                                                                     |
| ensitivity            |              | -15.4 dBFS/Pa                                                                                       |
| ower                  |              | Rechargeable Li-ion Battery 3.6 V 2350 mA/h. For Charge I/F: USB Type C, RM-WCH-8 Charger I/F (4pir |
| aximum Power Consur   | mntion       | 5.0 V 0.7 A                                                                                         |
| attery                | Talk Time    | Approximately 20 hours                                                                              |
| attory                | Standby Time | 7 days                                                                                              |
|                       | Charge Time  | Full charging: 5 hours (80% charging: 3 hours)                                                      |
| Operation             | Temperature  | 0°C - 40°C                                                                                          |
| Орстанон              | Humidity     | 20% - 85% (no condensation)                                                                         |
| Charging              | Temperature  | 5°C - 40°C                                                                                          |
| Gharging              | Humidity     | 20% - 85% (no condensation)                                                                         |
| torage                | Temperature  | -20°C - 60°C                                                                                        |
| oraye                 | <del></del>  |                                                                                                     |
| diantoro              | Humidity     | 10% - 90% (no condensation)                                                                         |
| dicators              |              | Mic (3 colours) x 1, Battery (3 colours) x 1                                                        |
| uttons<br>O           |              | Mic x 1, Battery x 1, Pair x 1                                                                      |
|                       |              | USB Type C (for battery charging) x 1, Charger I/F (4pin) x 1                                       |
| ccessories            |              | Battery (RM-WBT) x 1, Owner's Manual x 1                                                            |
| otions                |              | Replacement Battery RM-WBT                                                                          |
| 1-WOM                 |              |                                                                                                     |
| escription            |              | Wireless Microphone                                                                                 |
| blour                 |              | Black                                                                                               |
| mensions (W x D x H)  |              | W 89.0 mm x D 89.0 mm x H 26.0 mm (including rubber feet)                                           |
| eight                 |              | 126 g (including battery)                                                                           |
| rectivity             |              | Omnidirectional                                                                                     |
| equency Response      |              | 160 Hz - 16 kHz                                                                                     |
| ensitivity            |              | -14 dBFS/Pa                                                                                         |
| ower                  |              | Rechargeable Li-ion Battery 3.6 V 2350 mA/h. For Charge I/F: USB Type C, RM-WCH Charger I/F (4pin)  |
| aximum Power Consur   | mption       | 5.0 V 0.7 A                                                                                         |
| attery                | Talk Time    | Approximately 20 hours                                                                              |
|                       | Standby Time | 7 days                                                                                              |
|                       | Charge Time  | Full charging: 5 hours (80% charging: 3 hours)                                                      |
| Operation             | Temperature  | 0°C - 40°C                                                                                          |
|                       | Humidity     | 20% - 85% (no condensation)                                                                         |
| Charging              | Temperature  | 5°C - 40°C                                                                                          |
|                       | Humidity     | 20% - 85% (no condensation)                                                                         |
| orage                 | Temperature  | -20°C - 60°C                                                                                        |
|                       | Humidity     | 10% - 90% (no condensation)                                                                         |
| ndicators             |              | Mic (3 colours) x 1, Battery (3 colours) x 1                                                        |
| uttons                |              | Mic x 4, Battery x 1, Pair x 1                                                                      |
|                       |              |                                                                                                     |
| 0                     |              | USB TypeC (for battery charging) x 1, Charger I/F (4pin) x 1                                        |