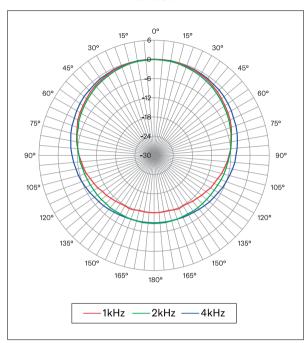

Specifications 1/5

| escription            |              | Wireless Microphone                                                                                 |
|-----------------------|--------------|-----------------------------------------------------------------------------------------------------|
| colour                |              | Black                                                                                               |
| imensions (W x D x H) |              | W 89.0 mm x D 89.0 mm x H 26.0 mm (including rubber feet)                                           |
| Veight                |              | 130 g (including battery)                                                                           |
| Pirectivity           |              | Unidirectional                                                                                      |
| requency Response     |              | 160 Hz - 16 kHz                                                                                     |
| ensitivity            |              | -15.4 dBFS/Pa                                                                                       |
| ower                  |              | Rechargeable Li-ion Battery 3.6 V 2350 mA/h. For Charge I/F: USB Type C, RM-WCH-8 Charger I/F (4pir |
| aximum Power Consur   | mntion       | 5.0 V 0.7 A                                                                                         |
| attery                | Talk Time    | Approximately 20 hours                                                                              |
| attory                | Standby Time | 7 days                                                                                              |
|                       | Charge Time  | Full charging: 5 hours (80% charging: 3 hours)                                                      |
| Operation             | Temperature  | 0°C - 40°C                                                                                          |
| Орстанон              | Humidity     | 20% - 85% (no condensation)                                                                         |
| Charging              | Temperature  | 5°C - 40°C                                                                                          |
| Gharging              | Humidity     | 20% - 85% (no condensation)                                                                         |
| torage                | Temperature  | -20°C - 60°C                                                                                        |
| oraye                 | <del></del>  |                                                                                                     |
| diantoro              | Humidity     | 10% - 90% (no condensation)                                                                         |
| dicators              |              | Mic (3 colours) x 1, Battery (3 colours) x 1                                                        |
| uttons<br>O           |              | Mic x 1, Battery x 1, Pair x 1                                                                      |
|                       |              | USB Type C (for battery charging) x 1, Charger I/F (4pin) x 1                                       |
| ccessories            |              | Battery (RM-WBT) x 1, Owner's Manual x 1                                                            |
| otions                |              | Replacement Battery RM-WBT                                                                          |
| 1-WOM                 |              |                                                                                                     |
| escription            |              | Wireless Microphone                                                                                 |
| blour                 |              | Black                                                                                               |
| mensions (W x D x H)  |              | W 89.0 mm x D 89.0 mm x H 26.0 mm (including rubber feet)                                           |
| eight                 |              | 126 g (including battery)                                                                           |
| rectivity             |              | Omnidirectional                                                                                     |
| equency Response      |              | 160 Hz - 16 kHz                                                                                     |
| ensitivity            |              | -14 dBFS/Pa                                                                                         |
| ower                  |              | Rechargeable Li-ion Battery 3.6 V 2350 mA/h. For Charge I/F: USB Type C, RM-WCH Charger I/F (4pin)  |
| aximum Power Consur   | mption       | 5.0 V 0.7 A                                                                                         |
| attery                | Talk Time    | Approximately 20 hours                                                                              |
|                       | Standby Time | 7 days                                                                                              |
|                       | Charge Time  | Full charging: 5 hours (80% charging: 3 hours)                                                      |
| Operation             | Temperature  | 0°C - 40°C                                                                                          |
|                       | Humidity     | 20% - 85% (no condensation)                                                                         |
| Charging              | Temperature  | 5°C - 40°C                                                                                          |
|                       | Humidity     | 20% - 85% (no condensation)                                                                         |
| orage                 | Temperature  | -20°C - 60°C                                                                                        |
|                       | Humidity     | 10% - 90% (no condensation)                                                                         |
| ndicators             |              | Mic (3 colours) x 1, Battery (3 colours) x 1                                                        |
| uttons                |              | Mic x 4, Battery x 1, Pair x 1                                                                      |
|                       |              |                                                                                                     |
| 0                     |              | USB TypeC (for battery charging) x 1, Charger I/F (4pin) x 1                                        |