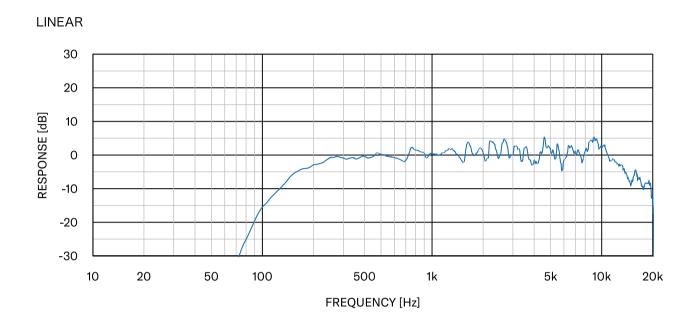

Specifications 1/5

| escription            |              | Wireless Microphone                                                                                 |
|-----------------------|--------------|-----------------------------------------------------------------------------------------------------|
| colour                |              | Black                                                                                               |
| imensions (W x D x H) |              | W 89.0 mm x D 89.0 mm x H 26.0 mm (including rubber feet)                                           |
| Veight                |              | 130 g (including battery)                                                                           |
| Pirectivity           |              | Unidirectional                                                                                      |
| requency Response     |              | 160 Hz - 16 kHz                                                                                     |
| ensitivity            |              | -15.4 dBFS/Pa                                                                                       |
| ower                  |              | Rechargeable Li-ion Battery 3.6 V 2350 mA/h. For Charge I/F: USB Type C, RM-WCH-8 Charger I/F (4pir |
| aximum Power Consur   | mntion       | 5.0 V 0.7 A                                                                                         |
| attery                | Talk Time    | Approximately 20 hours                                                                              |
| attory                | Standby Time | 7 days                                                                                              |
|                       | Charge Time  | Full charging: 5 hours (80% charging: 3 hours)                                                      |
| Operation             | Temperature  | 0°C - 40°C                                                                                          |
| Орстанон              | Humidity     | 20% - 85% (no condensation)                                                                         |
| Charging              | Temperature  | 5°C - 40°C                                                                                          |
| Gharging              | Humidity     | 20% - 85% (no condensation)                                                                         |
| torage                | Temperature  | -20°C - 60°C                                                                                        |
| oraye                 | <del></del>  |                                                                                                     |
| diantoro              | Humidity     | 10% - 90% (no condensation)                                                                         |
| dicators              |              | Mic (3 colours) x 1, Battery (3 colours) x 1                                                        |
| uttons<br>O           |              | Mic x 1, Battery x 1, Pair x 1                                                                      |
|                       |              | USB Type C (for battery charging) x 1, Charger I/F (4pin) x 1                                       |
| ccessories            |              | Battery (RM-WBT) x 1, Owner's Manual x 1                                                            |
| otions                |              | Replacement Battery RM-WBT                                                                          |
| 1-WOM                 |              |                                                                                                     |
| escription            |              | Wireless Microphone                                                                                 |
| blour                 |              | Black                                                                                               |
| mensions (W x D x H)  |              | W 89.0 mm x D 89.0 mm x H 26.0 mm (including rubber feet)                                           |
| eight                 |              | 126 g (including battery)                                                                           |
| rectivity             |              | Omnidirectional                                                                                     |
| equency Response      |              | 160 Hz - 16 kHz                                                                                     |
| ensitivity            |              | -14 dBFS/Pa                                                                                         |
| ower                  |              | Rechargeable Li-ion Battery 3.6 V 2350 mA/h. For Charge I/F: USB Type C, RM-WCH Charger I/F (4pin)  |
| aximum Power Consur   | mption       | 5.0 V 0.7 A                                                                                         |
| attery                | Talk Time    | Approximately 20 hours                                                                              |
|                       | Standby Time | 7 days                                                                                              |
|                       | Charge Time  | Full charging: 5 hours (80% charging: 3 hours)                                                      |
| Operation             | Temperature  | 0°C - 40°C                                                                                          |
|                       | Humidity     | 20% - 85% (no condensation)                                                                         |
| Charging              | Temperature  | 5°C - 40°C                                                                                          |
|                       | Humidity     | 20% - 85% (no condensation)                                                                         |
| orage                 | Temperature  | -20°C - 60°C                                                                                        |
|                       | Humidity     | 10% - 90% (no condensation)                                                                         |
| ndicators             |              | Mic (3 colours) x 1, Battery (3 colours) x 1                                                        |
| uttons                |              | Mic x 4, Battery x 1, Pair x 1                                                                      |
|                       |              |                                                                                                     |
| 0                     |              | USB TypeC (for battery charging) x 1, Charger I/F (4pin) x 1                                        |