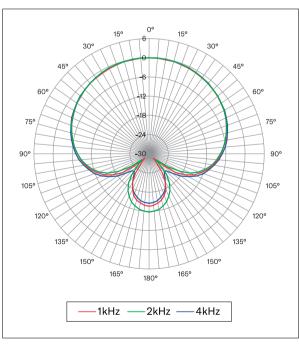

Specifications 1/5

| escription            |              | Wireless Microphone                                                                                 |
|-----------------------|--------------|-----------------------------------------------------------------------------------------------------|
| colour                |              | Black                                                                                               |
| imensions (W x D x H) |              | W 89.0 mm x D 89.0 mm x H 26.0 mm (including rubber feet)                                           |
| Veight                |              | 130 g (including battery)                                                                           |
| Pirectivity           |              | Unidirectional                                                                                      |
| requency Response     |              | 160 Hz - 16 kHz                                                                                     |
| ensitivity            |              | -15.4 dBFS/Pa                                                                                       |
| ower                  |              | Rechargeable Li-ion Battery 3.6 V 2350 mA/h. For Charge I/F: USB Type C, RM-WCH-8 Charger I/F (4pir |
| aximum Power Consur   | mntion       | 5.0 V 0.7 A                                                                                         |
| attery                | Talk Time    | Approximately 20 hours                                                                              |
| attory                | Standby Time | 7 days                                                                                              |
|                       | Charge Time  | Full charging: 5 hours (80% charging: 3 hours)                                                      |
| Operation             | Temperature  | 0°C - 40°C                                                                                          |
| Орстанон              | Humidity     | 20% - 85% (no condensation)                                                                         |
| Charging              | Temperature  | 5°C - 40°C                                                                                          |
| Gharging              | Humidity     | 20% - 85% (no condensation)                                                                         |
| torage                | Temperature  | -20°C - 60°C                                                                                        |
| oraye                 | <del></del>  |                                                                                                     |
| diantoro              | Humidity     | 10% - 90% (no condensation)                                                                         |
| dicators              |              | Mic (3 colours) x 1, Battery (3 colours) x 1                                                        |
| uttons<br>O           |              | Mic x 1, Battery x 1, Pair x 1                                                                      |
|                       |              | USB Type C (for battery charging) x 1, Charger I/F (4pin) x 1                                       |
| ccessories            |              | Battery (RM-WBT) x 1, Owner's Manual x 1                                                            |
| otions                |              | Replacement Battery RM-WBT                                                                          |
| 1-WOM                 |              |                                                                                                     |
| escription            |              | Wireless Microphone                                                                                 |
| blour                 |              | Black                                                                                               |
| mensions (W x D x H)  |              | W 89.0 mm x D 89.0 mm x H 26.0 mm (including rubber feet)                                           |
| eight                 |              | 126 g (including battery)                                                                           |
| rectivity             |              | Omnidirectional                                                                                     |
| equency Response      |              | 160 Hz - 16 kHz                                                                                     |
| ensitivity            |              | -14 dBFS/Pa                                                                                         |
| ower                  |              | Rechargeable Li-ion Battery 3.6 V 2350 mA/h. For Charge I/F: USB Type C, RM-WCH Charger I/F (4pin)  |
| aximum Power Consur   | mption       | 5.0 V 0.7 A                                                                                         |
| attery                | Talk Time    | Approximately 20 hours                                                                              |
|                       | Standby Time | 7 days                                                                                              |
|                       | Charge Time  | Full charging: 5 hours (80% charging: 3 hours)                                                      |
| Operation             | Temperature  | 0°C - 40°C                                                                                          |
|                       | Humidity     | 20% - 85% (no condensation)                                                                         |
| Charging              | Temperature  | 5°C - 40°C                                                                                          |
|                       | Humidity     | 20% - 85% (no condensation)                                                                         |
| orage                 | Temperature  | -20°C - 60°C                                                                                        |
|                       | Humidity     | 10% - 90% (no condensation)                                                                         |
| ndicators             |              | Mic (3 colours) x 1, Battery (3 colours) x 1                                                        |
| uttons                |              | Mic x 4, Battery x 1, Pair x 1                                                                      |
|                       |              |                                                                                                     |
| 0                     |              | USB TypeC (for battery charging) x 1, Charger I/F (4pin) x 1                                        |