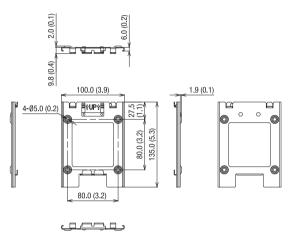

Specifications 1/5

| escription            |              | Wireless Microphone                                                                                 |
|-----------------------|--------------|-----------------------------------------------------------------------------------------------------|
| colour                |              | Black                                                                                               |
| imensions (W x D x H) |              | W 89.0 mm x D 89.0 mm x H 26.0 mm (including rubber feet)                                           |
| Veight                |              | 130 g (including battery)                                                                           |
| Pirectivity           |              | Unidirectional                                                                                      |
| requency Response     |              | 160 Hz - 16 kHz                                                                                     |
| ensitivity            |              | -15.4 dBFS/Pa                                                                                       |
| ower                  |              | Rechargeable Li-ion Battery 3.6 V 2350 mA/h. For Charge I/F: USB Type C, RM-WCH-8 Charger I/F (4pir |
| aximum Power Consur   | mntion       | 5.0 V 0.7 A                                                                                         |
| attery                | Talk Time    | Approximately 20 hours                                                                              |
| attory                | Standby Time | 7 days                                                                                              |
|                       | Charge Time  | Full charging: 5 hours (80% charging: 3 hours)                                                      |
| Operation             | Temperature  | 0°C - 40°C                                                                                          |
| Орстанон              | Humidity     | 20% - 85% (no condensation)                                                                         |
| Charging              | Temperature  | 5°C - 40°C                                                                                          |
| Gharging              | Humidity     | 20% - 85% (no condensation)                                                                         |
| torage                | Temperature  | -20°C - 60°C                                                                                        |
| oraye                 | <del></del>  |                                                                                                     |
| diantoro              | Humidity     | 10% - 90% (no condensation)                                                                         |
| dicators              |              | Mic (3 colours) x 1, Battery (3 colours) x 1                                                        |
| uttons<br>O           |              | Mic x 1, Battery x 1, Pair x 1                                                                      |
|                       |              | USB Type C (for battery charging) x 1, Charger I/F (4pin) x 1                                       |
| ccessories            |              | Battery (RM-WBT) x 1, Owner's Manual x 1                                                            |
| otions                |              | Replacement Battery RM-WBT                                                                          |
| 1-WOM                 |              |                                                                                                     |
| escription            |              | Wireless Microphone                                                                                 |
| blour                 |              | Black                                                                                               |
| mensions (W x D x H)  |              | W 89.0 mm x D 89.0 mm x H 26.0 mm (including rubber feet)                                           |
| eight                 |              | 126 g (including battery)                                                                           |
| rectivity             |              | Omnidirectional                                                                                     |
| equency Response      |              | 160 Hz - 16 kHz                                                                                     |
| ensitivity            |              | -14 dBFS/Pa                                                                                         |
| ower                  |              | Rechargeable Li-ion Battery 3.6 V 2350 mA/h. For Charge I/F: USB Type C, RM-WCH Charger I/F (4pin)  |
| aximum Power Consur   | mption       | 5.0 V 0.7 A                                                                                         |
| attery                | Talk Time    | Approximately 20 hours                                                                              |
|                       | Standby Time | 7 days                                                                                              |
|                       | Charge Time  | Full charging: 5 hours (80% charging: 3 hours)                                                      |
| Operation             | Temperature  | 0°C - 40°C                                                                                          |
|                       | Humidity     | 20% - 85% (no condensation)                                                                         |
| Charging              | Temperature  | 5°C - 40°C                                                                                          |
|                       | Humidity     | 20% - 85% (no condensation)                                                                         |
| orage                 | Temperature  | -20°C - 60°C                                                                                        |
|                       | Humidity     | 10% - 90% (no condensation)                                                                         |
| ndicators             |              | Mic (3 colours) x 1, Battery (3 colours) x 1                                                        |
| uttons                |              | Mic x 4, Battery x 1, Pair x 1                                                                      |
|                       |              |                                                                                                     |
| 0                     |              | USB TypeC (for battery charging) x 1, Charger I/F (4pin) x 1                                        |