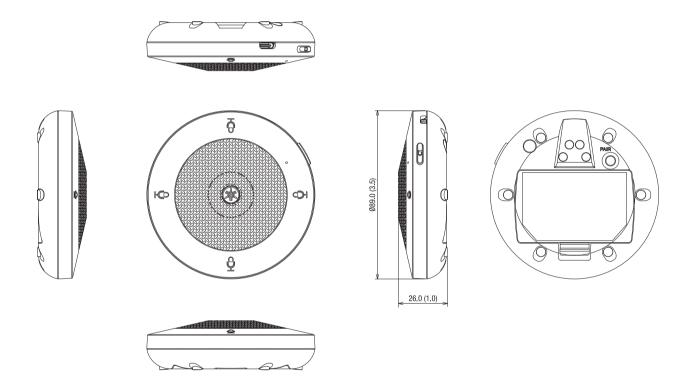

Specifications 1/5

| escription            |              | Wireless Microphone                                                                                 |
|-----------------------|--------------|-----------------------------------------------------------------------------------------------------|
| colour                |              | Black                                                                                               |
| imensions (W x D x H) |              | W 89.0 mm x D 89.0 mm x H 26.0 mm (including rubber feet)                                           |
| Veight                |              | 130 g (including battery)                                                                           |
| Pirectivity           |              | Unidirectional                                                                                      |
| requency Response     |              | 160 Hz - 16 kHz                                                                                     |
| ensitivity            |              | -15.4 dBFS/Pa                                                                                       |
| ower                  |              | Rechargeable Li-ion Battery 3.6 V 2350 mA/h. For Charge I/F: USB Type C, RM-WCH-8 Charger I/F (4pir |
| aximum Power Consur   | mntion       | 5.0 V 0.7 A                                                                                         |
| attery                | Talk Time    | Approximately 20 hours                                                                              |
| attory                | Standby Time | 7 days                                                                                              |
|                       | Charge Time  | Full charging: 5 hours (80% charging: 3 hours)                                                      |
| Operation             | Temperature  | 0°C - 40°C                                                                                          |
| Орстанон              | Humidity     | 20% - 85% (no condensation)                                                                         |
| Charging              | Temperature  | 5°C - 40°C                                                                                          |
| Gharging              | Humidity     | 20% - 85% (no condensation)                                                                         |
| torage                | Temperature  | -20°C - 60°C                                                                                        |
| oraye                 | <del></del>  |                                                                                                     |
| diantoro              | Humidity     | 10% - 90% (no condensation)                                                                         |
| dicators              |              | Mic (3 colours) x 1, Battery (3 colours) x 1                                                        |
| uttons<br>O           |              | Mic x 1, Battery x 1, Pair x 1                                                                      |
|                       |              | USB Type C (for battery charging) x 1, Charger I/F (4pin) x 1                                       |
| ccessories            |              | Battery (RM-WBT) x 1, Owner's Manual x 1                                                            |
| otions                |              | Replacement Battery RM-WBT                                                                          |
| 1-WOM                 |              |                                                                                                     |
| escription            |              | Wireless Microphone                                                                                 |
| blour                 |              | Black                                                                                               |
| mensions (W x D x H)  |              | W 89.0 mm x D 89.0 mm x H 26.0 mm (including rubber feet)                                           |
| eight                 |              | 126 g (including battery)                                                                           |
| rectivity             |              | Omnidirectional                                                                                     |
| equency Response      |              | 160 Hz - 16 kHz                                                                                     |
| ensitivity            |              | -14 dBFS/Pa                                                                                         |
| ower                  |              | Rechargeable Li-ion Battery 3.6 V 2350 mA/h. For Charge I/F: USB Type C, RM-WCH Charger I/F (4pin)  |
| aximum Power Consur   | mption       | 5.0 V 0.7 A                                                                                         |
| attery                | Talk Time    | Approximately 20 hours                                                                              |
|                       | Standby Time | 7 days                                                                                              |
|                       | Charge Time  | Full charging: 5 hours (80% charging: 3 hours)                                                      |
| Operation             | Temperature  | 0°C - 40°C                                                                                          |
|                       | Humidity     | 20% - 85% (no condensation)                                                                         |
| Charging              | Temperature  | 5°C - 40°C                                                                                          |
|                       | Humidity     | 20% - 85% (no condensation)                                                                         |
| orage                 | Temperature  | -20°C - 60°C                                                                                        |
|                       | Humidity     | 10% - 90% (no condensation)                                                                         |
| ndicators             |              | Mic (3 colours) x 1, Battery (3 colours) x 1                                                        |
| uttons                |              | Mic x 4, Battery x 1, Pair x 1                                                                      |
|                       |              |                                                                                                     |
| 0                     |              | USB TypeC (for battery charging) x 1, Charger I/F (4pin) x 1                                        |