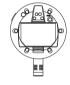

Specifications 1/5

| escription            |              | Wireless Microphone                                                                                 |
|-----------------------|--------------|-----------------------------------------------------------------------------------------------------|
| colour                |              | Black                                                                                               |
| imensions (W x D x H) |              | W 89.0 mm x D 89.0 mm x H 26.0 mm (including rubber feet)                                           |
| Veight                |              | 130 g (including battery)                                                                           |
| Pirectivity           |              | Unidirectional                                                                                      |
| requency Response     |              | 160 Hz - 16 kHz                                                                                     |
| ensitivity            |              | -15.4 dBFS/Pa                                                                                       |
| ower                  |              | Rechargeable Li-ion Battery 3.6 V 2350 mA/h. For Charge I/F: USB Type C, RM-WCH-8 Charger I/F (4pir |
| aximum Power Consur   | mntion       | 5.0 V 0.7 A                                                                                         |
| attery                | Talk Time    | Approximately 20 hours                                                                              |
| attory                | Standby Time | 7 days                                                                                              |
|                       | Charge Time  | Full charging: 5 hours (80% charging: 3 hours)                                                      |
| Operation             | Temperature  | 0°C - 40°C                                                                                          |
| Орстанон              | Humidity     | 20% - 85% (no condensation)                                                                         |
| Charging              | Temperature  | 5°C - 40°C                                                                                          |
| Gharging              | Humidity     | 20% - 85% (no condensation)                                                                         |
| torage                | Temperature  | -20°C - 60°C                                                                                        |
| oraye                 | <del></del>  |                                                                                                     |
| diantoro              | Humidity     | 10% - 90% (no condensation)                                                                         |
| dicators              |              | Mic (3 colours) x 1, Battery (3 colours) x 1                                                        |
| uttons<br>O           |              | Mic x 1, Battery x 1, Pair x 1                                                                      |
|                       |              | USB Type C (for battery charging) x 1, Charger I/F (4pin) x 1                                       |
| ccessories            |              | Battery (RM-WBT) x 1, Owner's Manual x 1                                                            |
| otions                |              | Replacement Battery RM-WBT                                                                          |
| 1-WOM                 |              |                                                                                                     |
| escription            |              | Wireless Microphone                                                                                 |
| blour                 |              | Black                                                                                               |
| mensions (W x D x H)  |              | W 89.0 mm x D 89.0 mm x H 26.0 mm (including rubber feet)                                           |
| eight                 |              | 126 g (including battery)                                                                           |
| rectivity             |              | Omnidirectional                                                                                     |
| equency Response      |              | 160 Hz - 16 kHz                                                                                     |
| ensitivity            |              | -14 dBFS/Pa                                                                                         |
| ower                  |              | Rechargeable Li-ion Battery 3.6 V 2350 mA/h. For Charge I/F: USB Type C, RM-WCH Charger I/F (4pin)  |
| aximum Power Consur   | mption       | 5.0 V 0.7 A                                                                                         |
| attery                | Talk Time    | Approximately 20 hours                                                                              |
|                       | Standby Time | 7 days                                                                                              |
|                       | Charge Time  | Full charging: 5 hours (80% charging: 3 hours)                                                      |
| Operation             | Temperature  | 0°C - 40°C                                                                                          |
|                       | Humidity     | 20% - 85% (no condensation)                                                                         |
| Charging              | Temperature  | 5°C - 40°C                                                                                          |
|                       | Humidity     | 20% - 85% (no condensation)                                                                         |
| orage                 | Temperature  | -20°C - 60°C                                                                                        |
|                       | Humidity     | 10% - 90% (no condensation)                                                                         |
| ndicators             |              | Mic (3 colours) x 1, Battery (3 colours) x 1                                                        |
| uttons                |              | Mic x 4, Battery x 1, Pair x 1                                                                      |
|                       |              |                                                                                                     |
| 0                     |              | USB TypeC (for battery charging) x 1, Charger I/F (4pin) x 1                                        |