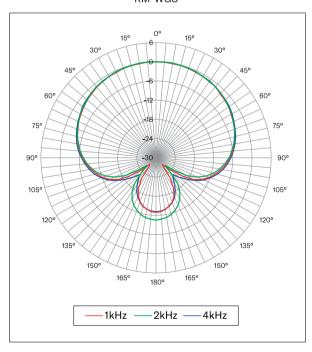

Specifications 1/5

| escription            |              | Wireless Microphone                                                                                 |
|-----------------------|--------------|-----------------------------------------------------------------------------------------------------|
| colour                |              | Black                                                                                               |
| imensions (W x D x H) |              | W 89.0 mm x D 89.0 mm x H 26.0 mm (including rubber feet)                                           |
| Veight                |              | 130 g (including battery)                                                                           |
| Pirectivity           |              | Unidirectional                                                                                      |
| requency Response     |              | 160 Hz - 16 kHz                                                                                     |
| ensitivity            |              | -15.4 dBFS/Pa                                                                                       |
| ower                  |              | Rechargeable Li-ion Battery 3.6 V 2350 mA/h. For Charge I/F: USB Type C, RM-WCH-8 Charger I/F (4pir |
| aximum Power Consur   | mntion       | 5.0 V 0.7 A                                                                                         |
| attery                | Talk Time    | Approximately 20 hours                                                                              |
| attory                | Standby Time | 7 days                                                                                              |
|                       | Charge Time  | Full charging: 5 hours (80% charging: 3 hours)                                                      |
| Operation             | Temperature  | 0°C - 40°C                                                                                          |
| Орстанон              | Humidity     | 20% - 85% (no condensation)                                                                         |
| Charging              | Temperature  | 5°C - 40°C                                                                                          |
| Gharging              | Humidity     | 20% - 85% (no condensation)                                                                         |
| torage                | Temperature  | -20°C - 60°C                                                                                        |
| oraye                 | <del></del>  |                                                                                                     |
| diantoro              | Humidity     | 10% - 90% (no condensation)                                                                         |
| dicators              |              | Mic (3 colours) x 1, Battery (3 colours) x 1                                                        |
| uttons<br>O           |              | Mic x 1, Battery x 1, Pair x 1                                                                      |
|                       |              | USB Type C (for battery charging) x 1, Charger I/F (4pin) x 1                                       |
| ccessories            |              | Battery (RM-WBT) x 1, Owner's Manual x 1                                                            |
| otions                |              | Replacement Battery RM-WBT                                                                          |
| 1-WOM                 |              |                                                                                                     |
| escription            |              | Wireless Microphone                                                                                 |
| blour                 |              | Black                                                                                               |
| mensions (W x D x H)  |              | W 89.0 mm x D 89.0 mm x H 26.0 mm (including rubber feet)                                           |
| eight                 |              | 126 g (including battery)                                                                           |
| rectivity             |              | Omnidirectional                                                                                     |
| equency Response      |              | 160 Hz - 16 kHz                                                                                     |
| ensitivity            |              | -14 dBFS/Pa                                                                                         |
| ower                  |              | Rechargeable Li-ion Battery 3.6 V 2350 mA/h. For Charge I/F: USB Type C, RM-WCH Charger I/F (4pin)  |
| aximum Power Consur   | mption       | 5.0 V 0.7 A                                                                                         |
| attery                | Talk Time    | Approximately 20 hours                                                                              |
|                       | Standby Time | 7 days                                                                                              |
|                       | Charge Time  | Full charging: 5 hours (80% charging: 3 hours)                                                      |
| Operation             | Temperature  | 0°C - 40°C                                                                                          |
|                       | Humidity     | 20% - 85% (no condensation)                                                                         |
| Charging              | Temperature  | 5°C - 40°C                                                                                          |
|                       | Humidity     | 20% - 85% (no condensation)                                                                         |
| orage                 | Temperature  | -20°C - 60°C                                                                                        |
|                       | Humidity     | 10% - 90% (no condensation)                                                                         |
| ndicators             |              | Mic (3 colours) x 1, Battery (3 colours) x 1                                                        |
| uttons                |              | Mic x 4, Battery x 1, Pair x 1                                                                      |
|                       |              |                                                                                                     |
| 0                     |              | USB TypeC (for battery charging) x 1, Charger I/F (4pin) x 1                                        |