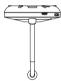

### **Features**

- Wireless system using 1.9 GHz, composed of access point, microphone, and charging station
- The access point supports 8 channels
- Available microphone formfactors: 6" (15 cm) gooseneck, 12" (30 cm) gooseneck, omnidirectional boundary, and cardioid directional boundary
- Approximately 20 hours of continuous microphone operation time using the included Li-ion battery
- Standard network audio support for "Dante"
- Utilizes one PoE+ network cable connection avoiding wiring problems and enabling audio control via Dante
- The Web UI Setup Wizard allows for effortless configuration, microphone pairing, audio routing, and other system management