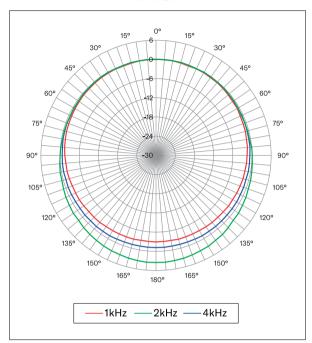

Specifications 1/5

| escription            |              | Wireless Microphone                                                                                 |
|-----------------------|--------------|-----------------------------------------------------------------------------------------------------|
| colour                |              | Black                                                                                               |
| imensions (W x D x H) |              | W 89.0 mm x D 89.0 mm x H 26.0 mm (including rubber feet)                                           |
| Veight                |              | 130 g (including battery)                                                                           |
| Pirectivity           |              | Unidirectional                                                                                      |
| requency Response     |              | 160 Hz - 16 kHz                                                                                     |
| ensitivity            |              | -15.4 dBFS/Pa                                                                                       |
| ower                  |              | Rechargeable Li-ion Battery 3.6 V 2350 mA/h. For Charge I/F: USB Type C, RM-WCH-8 Charger I/F (4pir |
| aximum Power Consur   | mntion       | 5.0 V 0.7 A                                                                                         |
| attery                | Talk Time    | Approximately 20 hours                                                                              |
| attory                | Standby Time | 7 days                                                                                              |
|                       | Charge Time  | Full charging: 5 hours (80% charging: 3 hours)                                                      |
| Operation             | Temperature  | 0°C - 40°C                                                                                          |
| Орстанон              | Humidity     | 20% - 85% (no condensation)                                                                         |
| Charging              | Temperature  | 5°C - 40°C                                                                                          |
| Gharging              | Humidity     | 20% - 85% (no condensation)                                                                         |
| torage                | Temperature  | -20°C - 60°C                                                                                        |
| oraye                 | <del></del>  |                                                                                                     |
| diantoro              | Humidity     | 10% - 90% (no condensation)                                                                         |
| dicators              |              | Mic (3 colours) x 1, Battery (3 colours) x 1                                                        |
| uttons<br>O           |              | Mic x 1, Battery x 1, Pair x 1                                                                      |
|                       |              | USB Type C (for battery charging) x 1, Charger I/F (4pin) x 1                                       |
| ccessories            |              | Battery (RM-WBT) x 1, Owner's Manual x 1                                                            |
| otions                |              | Replacement Battery RM-WBT                                                                          |
| 1-WOM                 |              |                                                                                                     |
| escription            |              | Wireless Microphone                                                                                 |
| blour                 |              | Black                                                                                               |
| mensions (W x D x H)  |              | W 89.0 mm x D 89.0 mm x H 26.0 mm (including rubber feet)                                           |
| eight                 |              | 126 g (including battery)                                                                           |
| rectivity             |              | Omnidirectional                                                                                     |
| equency Response      |              | 160 Hz - 16 kHz                                                                                     |
| ensitivity            |              | -14 dBFS/Pa                                                                                         |
| ower                  |              | Rechargeable Li-ion Battery 3.6 V 2350 mA/h. For Charge I/F: USB Type C, RM-WCH Charger I/F (4pin)  |
| aximum Power Consur   | mption       | 5.0 V 0.7 A                                                                                         |
| attery                | Talk Time    | Approximately 20 hours                                                                              |
|                       | Standby Time | 7 days                                                                                              |
|                       | Charge Time  | Full charging: 5 hours (80% charging: 3 hours)                                                      |
| Operation             | Temperature  | 0°C - 40°C                                                                                          |
|                       | Humidity     | 20% - 85% (no condensation)                                                                         |
| Charging              | Temperature  | 5°C - 40°C                                                                                          |
|                       | Humidity     | 20% - 85% (no condensation)                                                                         |
| orage                 | Temperature  | -20°C - 60°C                                                                                        |
|                       | Humidity     | 10% - 90% (no condensation)                                                                         |
| ndicators             |              | Mic (3 colours) x 1, Battery (3 colours) x 1                                                        |
| uttons                |              | Mic x 4, Battery x 1, Pair x 1                                                                      |
|                       |              |                                                                                                     |
| 0                     |              | USB TypeC (for battery charging) x 1, Charger I/F (4pin) x 1                                        |