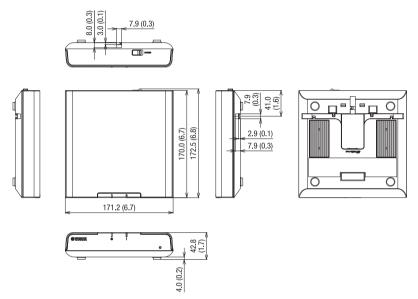

Specifications 1/5

| escription            |              | Wireless Microphone                                                                                 |
|-----------------------|--------------|-----------------------------------------------------------------------------------------------------|
| colour                |              | Black                                                                                               |
| imensions (W x D x H) |              | W 89.0 mm x D 89.0 mm x H 26.0 mm (including rubber feet)                                           |
| Veight                |              | 130 g (including battery)                                                                           |
| Pirectivity           |              | Unidirectional                                                                                      |
| requency Response     |              | 160 Hz - 16 kHz                                                                                     |
| ensitivity            |              | -15.4 dBFS/Pa                                                                                       |
| ower                  |              | Rechargeable Li-ion Battery 3.6 V 2350 mA/h. For Charge I/F: USB Type C, RM-WCH-8 Charger I/F (4pir |
| aximum Power Consur   | mntion       | 5.0 V 0.7 A                                                                                         |
| attery                | Talk Time    | Approximately 20 hours                                                                              |
| attory                | Standby Time | 7 days                                                                                              |
|                       | Charge Time  | Full charging: 5 hours (80% charging: 3 hours)                                                      |
| Operation             | Temperature  | 0°C - 40°C                                                                                          |
| Орстанон              | Humidity     | 20% - 85% (no condensation)                                                                         |
| Charging              | Temperature  | 5°C - 40°C                                                                                          |
| Gharging              | Humidity     | 20% - 85% (no condensation)                                                                         |
| torage                | Temperature  | -20°C - 60°C                                                                                        |
| oraye                 | <del></del>  |                                                                                                     |
| diantoro              | Humidity     | 10% - 90% (no condensation)                                                                         |
| dicators              |              | Mic (3 colours) x 1, Battery (3 colours) x 1                                                        |
| uttons<br>O           |              | Mic x 1, Battery x 1, Pair x 1                                                                      |
|                       |              | USB Type C (for battery charging) x 1, Charger I/F (4pin) x 1                                       |
| ccessories            |              | Battery (RM-WBT) x 1, Owner's Manual x 1                                                            |
| otions                |              | Replacement Battery RM-WBT                                                                          |
| 1-WOM                 |              |                                                                                                     |
| escription            |              | Wireless Microphone                                                                                 |
| blour                 |              | Black                                                                                               |
| mensions (W x D x H)  |              | W 89.0 mm x D 89.0 mm x H 26.0 mm (including rubber feet)                                           |
| eight                 |              | 126 g (including battery)                                                                           |
| rectivity             |              | Omnidirectional                                                                                     |
| equency Response      |              | 160 Hz - 16 kHz                                                                                     |
| ensitivity            |              | -14 dBFS/Pa                                                                                         |
| ower                  |              | Rechargeable Li-ion Battery 3.6 V 2350 mA/h. For Charge I/F: USB Type C, RM-WCH Charger I/F (4pin)  |
| aximum Power Consur   | mption       | 5.0 V 0.7 A                                                                                         |
| attery                | Talk Time    | Approximately 20 hours                                                                              |
|                       | Standby Time | 7 days                                                                                              |
|                       | Charge Time  | Full charging: 5 hours (80% charging: 3 hours)                                                      |
| Operation             | Temperature  | 0°C - 40°C                                                                                          |
|                       | Humidity     | 20% - 85% (no condensation)                                                                         |
| Charging              | Temperature  | 5°C - 40°C                                                                                          |
|                       | Humidity     | 20% - 85% (no condensation)                                                                         |
| orage                 | Temperature  | -20°C - 60°C                                                                                        |
|                       | Humidity     | 10% - 90% (no condensation)                                                                         |
| ndicators             |              | Mic (3 colours) x 1, Battery (3 colours) x 1                                                        |
| uttons                |              | Mic x 4, Battery x 1, Pair x 1                                                                      |
|                       |              |                                                                                                     |
| 0                     |              | USB TypeC (for battery charging) x 1, Charger I/F (4pin) x 1                                        |