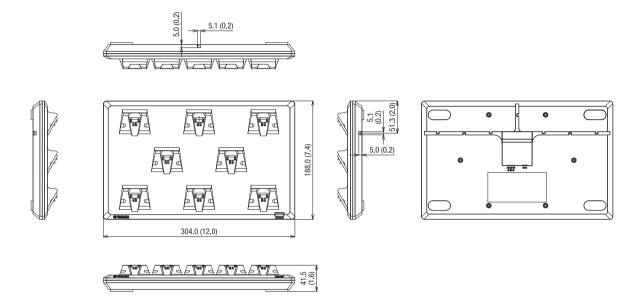

Specifications 1/5

| escription            |              | Wireless Microphone                                                                                 |
|-----------------------|--------------|-----------------------------------------------------------------------------------------------------|
| colour                |              | Black                                                                                               |
| imensions (W x D x H) |              | W 89.0 mm x D 89.0 mm x H 26.0 mm (including rubber feet)                                           |
| Veight                |              | 130 g (including battery)                                                                           |
| Pirectivity           |              | Unidirectional                                                                                      |
| requency Response     |              | 160 Hz - 16 kHz                                                                                     |
| ensitivity            |              | -15.4 dBFS/Pa                                                                                       |
| ower                  |              | Rechargeable Li-ion Battery 3.6 V 2350 mA/h. For Charge I/F: USB Type C, RM-WCH-8 Charger I/F (4pir |
| aximum Power Consur   | mntion       | 5.0 V 0.7 A                                                                                         |
| attery                | Talk Time    | Approximately 20 hours                                                                              |
| attory                | Standby Time | 7 days                                                                                              |
|                       | Charge Time  | Full charging: 5 hours (80% charging: 3 hours)                                                      |
| Operation             | Temperature  | 0°C - 40°C                                                                                          |
| Орстанон              | Humidity     | 20% - 85% (no condensation)                                                                         |
| Charging              | Temperature  | 5°C - 40°C                                                                                          |
| Gharging              | Humidity     | 20% - 85% (no condensation)                                                                         |
| torage                | Temperature  | -20°C - 60°C                                                                                        |
| oraye                 | <del></del>  |                                                                                                     |
| diantoro              | Humidity     | 10% - 90% (no condensation)                                                                         |
| dicators              |              | Mic (3 colours) x 1, Battery (3 colours) x 1                                                        |
| uttons<br>O           |              | Mic x 1, Battery x 1, Pair x 1                                                                      |
|                       |              | USB Type C (for battery charging) x 1, Charger I/F (4pin) x 1                                       |
| ccessories            |              | Battery (RM-WBT) x 1, Owner's Manual x 1                                                            |
| otions                |              | Replacement Battery RM-WBT                                                                          |
| 1-WOM                 |              |                                                                                                     |
| escription            |              | Wireless Microphone                                                                                 |
| blour                 |              | Black                                                                                               |
| mensions (W x D x H)  |              | W 89.0 mm x D 89.0 mm x H 26.0 mm (including rubber feet)                                           |
| eight                 |              | 126 g (including battery)                                                                           |
| rectivity             |              | Omnidirectional                                                                                     |
| equency Response      |              | 160 Hz - 16 kHz                                                                                     |
| ensitivity            |              | -14 dBFS/Pa                                                                                         |
| ower                  |              | Rechargeable Li-ion Battery 3.6 V 2350 mA/h. For Charge I/F: USB Type C, RM-WCH Charger I/F (4pin)  |
| aximum Power Consur   | mption       | 5.0 V 0.7 A                                                                                         |
| attery                | Talk Time    | Approximately 20 hours                                                                              |
|                       | Standby Time | 7 days                                                                                              |
|                       | Charge Time  | Full charging: 5 hours (80% charging: 3 hours)                                                      |
| Operation             | Temperature  | 0°C - 40°C                                                                                          |
|                       | Humidity     | 20% - 85% (no condensation)                                                                         |
| Charging              | Temperature  | 5°C - 40°C                                                                                          |
|                       | Humidity     | 20% - 85% (no condensation)                                                                         |
| orage                 | Temperature  | -20°C - 60°C                                                                                        |
|                       | Humidity     | 10% - 90% (no condensation)                                                                         |
| ndicators             |              | Mic (3 colours) x 1, Battery (3 colours) x 1                                                        |
| uttons                |              | Mic x 4, Battery x 1, Pair x 1                                                                      |
|                       |              |                                                                                                     |
| 0                     |              | USB TypeC (for battery charging) x 1, Charger I/F (4pin) x 1                                        |