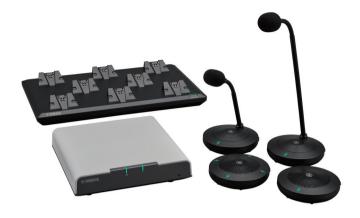

### **Overview**

Flexible wireless microphones system customized to your use case.

### **Features**

- Wireless system using 1.9 GHz, composed of access point, microphone, and charging station
- The access point supports 8 channels
- Available microphone formfactors: 6" (15 cm) gooseneck, 12" (30 cm) gooseneck, omnidirectional boundary, and cardioid directional boundary
- Approximately 20 hours of continuous microphone operation time using the included Li-ion battery
- Standard network audio support for "Dante"
- Utilizes one PoE+ network cable connection avoiding wiring problems and enabling audio control via Dante
- The Web UI Setup Wizard allows for effortless configuration, microphone pairing, audio routing, and other system management