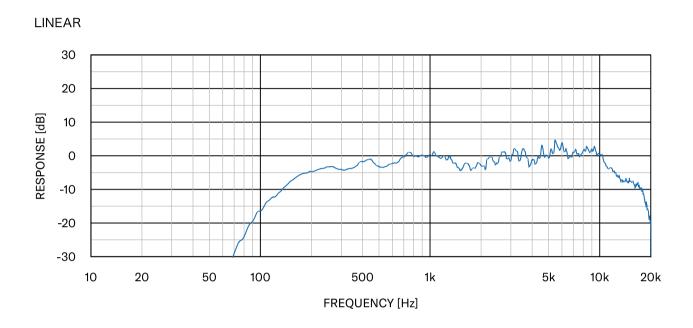

Specifications 1/5

| escription            |              | Wireless Microphone                                                                                 |
|-----------------------|--------------|-----------------------------------------------------------------------------------------------------|
| colour                |              | Black                                                                                               |
| imensions (W x D x H) |              | W 89.0 mm x D 89.0 mm x H 26.0 mm (including rubber feet)                                           |
| Veight                |              | 130 g (including battery)                                                                           |
| Pirectivity           |              | Unidirectional                                                                                      |
| requency Response     |              | 160 Hz - 16 kHz                                                                                     |
| ensitivity            |              | -15.4 dBFS/Pa                                                                                       |
| ower                  |              | Rechargeable Li-ion Battery 3.6 V 2350 mA/h. For Charge I/F: USB Type C, RM-WCH-8 Charger I/F (4pir |
| aximum Power Consur   | mntion       | 5.0 V 0.7 A                                                                                         |
| attery                | Talk Time    | Approximately 20 hours                                                                              |
| attory                | Standby Time | 7 days                                                                                              |
|                       | Charge Time  | Full charging: 5 hours (80% charging: 3 hours)                                                      |
| Operation             | Temperature  | 0°C - 40°C                                                                                          |
| Орстанон              | Humidity     | 20% - 85% (no condensation)                                                                         |
| Charging              | Temperature  | 5°C - 40°C                                                                                          |
| Gharging              | Humidity     | 20% - 85% (no condensation)                                                                         |
| torage                | Temperature  | -20°C - 60°C                                                                                        |
| oraye                 | <del></del>  |                                                                                                     |
| diantoro              | Humidity     | 10% - 90% (no condensation)                                                                         |
| dicators              |              | Mic (3 colours) x 1, Battery (3 colours) x 1                                                        |
| uttons<br>O           |              | Mic x 1, Battery x 1, Pair x 1                                                                      |
|                       |              | USB Type C (for battery charging) x 1, Charger I/F (4pin) x 1                                       |
| ccessories            |              | Battery (RM-WBT) x 1, Owner's Manual x 1                                                            |
| otions                |              | Replacement Battery RM-WBT                                                                          |
| 1-WOM                 |              |                                                                                                     |
| escription            |              | Wireless Microphone                                                                                 |
| blour                 |              | Black                                                                                               |
| mensions (W x D x H)  |              | W 89.0 mm x D 89.0 mm x H 26.0 mm (including rubber feet)                                           |
| eight                 |              | 126 g (including battery)                                                                           |
| rectivity             |              | Omnidirectional                                                                                     |
| equency Response      |              | 160 Hz - 16 kHz                                                                                     |
| ensitivity            |              | -14 dBFS/Pa                                                                                         |
| ower                  |              | Rechargeable Li-ion Battery 3.6 V 2350 mA/h. For Charge I/F: USB Type C, RM-WCH Charger I/F (4pin)  |
| aximum Power Consur   | mption       | 5.0 V 0.7 A                                                                                         |
| attery                | Talk Time    | Approximately 20 hours                                                                              |
|                       | Standby Time | 7 days                                                                                              |
|                       | Charge Time  | Full charging: 5 hours (80% charging: 3 hours)                                                      |
| Operation             | Temperature  | 0°C - 40°C                                                                                          |
|                       | Humidity     | 20% - 85% (no condensation)                                                                         |
| Charging              | Temperature  | 5°C - 40°C                                                                                          |
|                       | Humidity     | 20% - 85% (no condensation)                                                                         |
| orage                 | Temperature  | -20°C - 60°C                                                                                        |
|                       | Humidity     | 10% - 90% (no condensation)                                                                         |
| ndicators             |              | Mic (3 colours) x 1, Battery (3 colours) x 1                                                        |
| uttons                |              | Mic x 4, Battery x 1, Pair x 1                                                                      |
|                       |              |                                                                                                     |
| 0                     |              | USB TypeC (for battery charging) x 1, Charger I/F (4pin) x 1                                        |