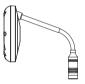

### **Features**

- Wireless system using 1.9 GHz, composed of access point, microphone, and charging station
- The access point supports 8 channels
- Available microphone formfactors: 6" (15 cm) gooseneck, 12" (30 cm) gooseneck, omnidirectional boundary, and cardioid directional boundary
- Approximately 20 hours of continuous microphone operation time using the included Li-ion battery
- Standard network audio support for "Dante"
- Utilizes one PoE+ network cable connection avoiding wiring problems and enabling audio control via Dante
- The Web UI Setup Wizard allows for effortless configuration, microphone pairing, audio routing, and other system management