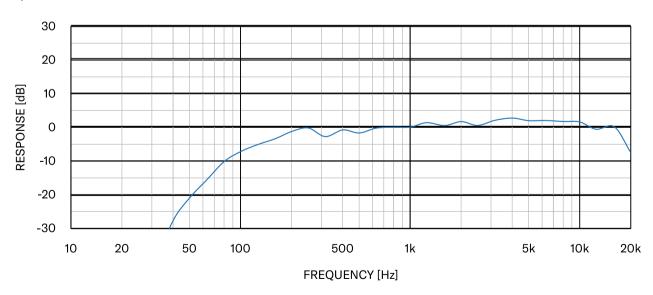

Specifications 1/5

| escription            |              | Wireless Microphone                                                                                 |
|-----------------------|--------------|-----------------------------------------------------------------------------------------------------|
| colour                |              | Black                                                                                               |
| imensions (W x D x H) |              | W 89.0 mm x D 89.0 mm x H 26.0 mm (including rubber feet)                                           |
| Veight                |              | 130 g (including battery)                                                                           |
| Pirectivity           |              | Unidirectional                                                                                      |
| requency Response     |              | 160 Hz - 16 kHz                                                                                     |
| ensitivity            |              | -15.4 dBFS/Pa                                                                                       |
| ower                  |              | Rechargeable Li-ion Battery 3.6 V 2350 mA/h. For Charge I/F: USB Type C, RM-WCH-8 Charger I/F (4pir |
| aximum Power Consur   | mntion       | 5.0 V 0.7 A                                                                                         |
| attery                | Talk Time    | Approximately 20 hours                                                                              |
| attory                | Standby Time | 7 days                                                                                              |
|                       | Charge Time  | Full charging: 5 hours (80% charging: 3 hours)                                                      |
| Operation             | Temperature  | 0°C - 40°C                                                                                          |
| Орстанон              | Humidity     | 20% - 85% (no condensation)                                                                         |
| Charging              | Temperature  | 5°C - 40°C                                                                                          |
| Gharging              | Humidity     | 20% - 85% (no condensation)                                                                         |
| torage                | Temperature  | -20°C - 60°C                                                                                        |
| oraye                 | <del></del>  |                                                                                                     |
| diantoro              | Humidity     | 10% - 90% (no condensation)                                                                         |
| dicators              |              | Mic (3 colours) x 1, Battery (3 colours) x 1                                                        |
| uttons<br>O           |              | Mic x 1, Battery x 1, Pair x 1                                                                      |
|                       |              | USB Type C (for battery charging) x 1, Charger I/F (4pin) x 1                                       |
| ccessories            |              | Battery (RM-WBT) x 1, Owner's Manual x 1                                                            |
| otions                |              | Replacement Battery RM-WBT                                                                          |
| 1-WOM                 |              |                                                                                                     |
| escription            |              | Wireless Microphone                                                                                 |
| blour                 |              | Black                                                                                               |
| mensions (W x D x H)  |              | W 89.0 mm x D 89.0 mm x H 26.0 mm (including rubber feet)                                           |
| eight                 |              | 126 g (including battery)                                                                           |
| rectivity             |              | Omnidirectional                                                                                     |
| equency Response      |              | 160 Hz - 16 kHz                                                                                     |
| ensitivity            |              | -14 dBFS/Pa                                                                                         |
| ower                  |              | Rechargeable Li-ion Battery 3.6 V 2350 mA/h. For Charge I/F: USB Type C, RM-WCH Charger I/F (4pin)  |
| aximum Power Consur   | mption       | 5.0 V 0.7 A                                                                                         |
| attery                | Talk Time    | Approximately 20 hours                                                                              |
|                       | Standby Time | 7 days                                                                                              |
|                       | Charge Time  | Full charging: 5 hours (80% charging: 3 hours)                                                      |
| Operation             | Temperature  | 0°C - 40°C                                                                                          |
|                       | Humidity     | 20% - 85% (no condensation)                                                                         |
| Charging              | Temperature  | 5°C - 40°C                                                                                          |
|                       | Humidity     | 20% - 85% (no condensation)                                                                         |
| orage                 | Temperature  | -20°C - 60°C                                                                                        |
|                       | Humidity     | 10% - 90% (no condensation)                                                                         |
| ndicators             |              | Mic (3 colours) x 1, Battery (3 colours) x 1                                                        |
| uttons                |              | Mic x 4, Battery x 1, Pair x 1                                                                      |
|                       |              |                                                                                                     |
| 0                     |              | USB TypeC (for battery charging) x 1, Charger I/F (4pin) x 1                                        |