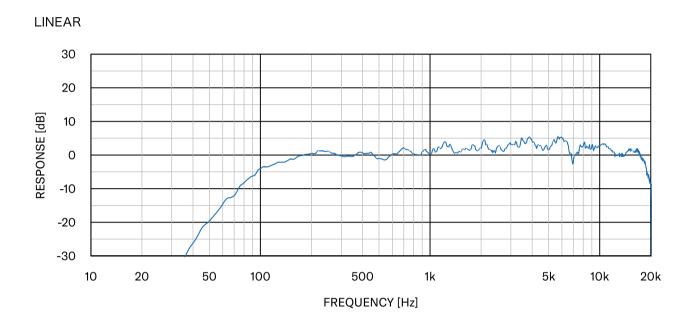

Specifications 1/5

| escription            |              | Wireless Microphone                                                                                 |
|-----------------------|--------------|-----------------------------------------------------------------------------------------------------|
| colour                |              | Black                                                                                               |
| imensions (W x D x H) |              | W 89.0 mm x D 89.0 mm x H 26.0 mm (including rubber feet)                                           |
| Veight                |              | 130 g (including battery)                                                                           |
| Pirectivity           |              | Unidirectional                                                                                      |
| requency Response     |              | 160 Hz - 16 kHz                                                                                     |
| ensitivity            |              | -15.4 dBFS/Pa                                                                                       |
| ower                  |              | Rechargeable Li-ion Battery 3.6 V 2350 mA/h. For Charge I/F: USB Type C, RM-WCH-8 Charger I/F (4pir |
| aximum Power Consur   | mntion       | 5.0 V 0.7 A                                                                                         |
| attery                | Talk Time    | Approximately 20 hours                                                                              |
| attory                | Standby Time | 7 days                                                                                              |
|                       | Charge Time  | Full charging: 5 hours (80% charging: 3 hours)                                                      |
| Operation             | Temperature  | 0°C - 40°C                                                                                          |
| Орстанон              | Humidity     | 20% - 85% (no condensation)                                                                         |
| Charging              | Temperature  | 5°C - 40°C                                                                                          |
| Gharging              | Humidity     | 20% - 85% (no condensation)                                                                         |
| torage                | Temperature  | -20°C - 60°C                                                                                        |
| oraye                 | <del></del>  |                                                                                                     |
| diantoro              | Humidity     | 10% - 90% (no condensation)                                                                         |
| dicators              |              | Mic (3 colours) x 1, Battery (3 colours) x 1                                                        |
| uttons<br>O           |              | Mic x 1, Battery x 1, Pair x 1                                                                      |
|                       |              | USB Type C (for battery charging) x 1, Charger I/F (4pin) x 1                                       |
| ccessories            |              | Battery (RM-WBT) x 1, Owner's Manual x 1                                                            |
| otions                |              | Replacement Battery RM-WBT                                                                          |
| 1-WOM                 |              |                                                                                                     |
| escription            |              | Wireless Microphone                                                                                 |
| blour                 |              | Black                                                                                               |
| mensions (W x D x H)  |              | W 89.0 mm x D 89.0 mm x H 26.0 mm (including rubber feet)                                           |
| eight                 |              | 126 g (including battery)                                                                           |
| rectivity             |              | Omnidirectional                                                                                     |
| equency Response      |              | 160 Hz - 16 kHz                                                                                     |
| ensitivity            |              | -14 dBFS/Pa                                                                                         |
| ower                  |              | Rechargeable Li-ion Battery 3.6 V 2350 mA/h. For Charge I/F: USB Type C, RM-WCH Charger I/F (4pin)  |
| aximum Power Consur   | mption       | 5.0 V 0.7 A                                                                                         |
| attery                | Talk Time    | Approximately 20 hours                                                                              |
|                       | Standby Time | 7 days                                                                                              |
|                       | Charge Time  | Full charging: 5 hours (80% charging: 3 hours)                                                      |
| Operation             | Temperature  | 0°C - 40°C                                                                                          |
|                       | Humidity     | 20% - 85% (no condensation)                                                                         |
| Charging              | Temperature  | 5°C - 40°C                                                                                          |
|                       | Humidity     | 20% - 85% (no condensation)                                                                         |
| orage                 | Temperature  | -20°C - 60°C                                                                                        |
|                       | Humidity     | 10% - 90% (no condensation)                                                                         |
| ndicators             |              | Mic (3 colours) x 1, Battery (3 colours) x 1                                                        |
| uttons                |              | Mic x 4, Battery x 1, Pair x 1                                                                      |
|                       |              |                                                                                                     |
| 0                     |              | USB TypeC (for battery charging) x 1, Charger I/F (4pin) x 1                                        |